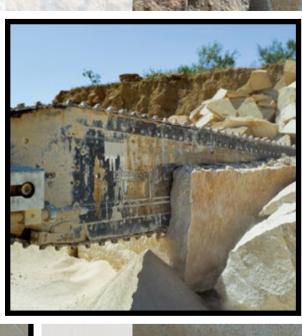

## **PROCESS**

The blocks are extracted and customized to meet each fabricator's requirements whether it is drilled to size quarry blocks, or custom sawn mill blocks.

The stone is shipped to your job site, cut to fit and ready to set, eliminating the need for cutting on the job.

Mezger Enterprises owns and operates four quarries and more than 1,000 acres in Lueders, Texas.