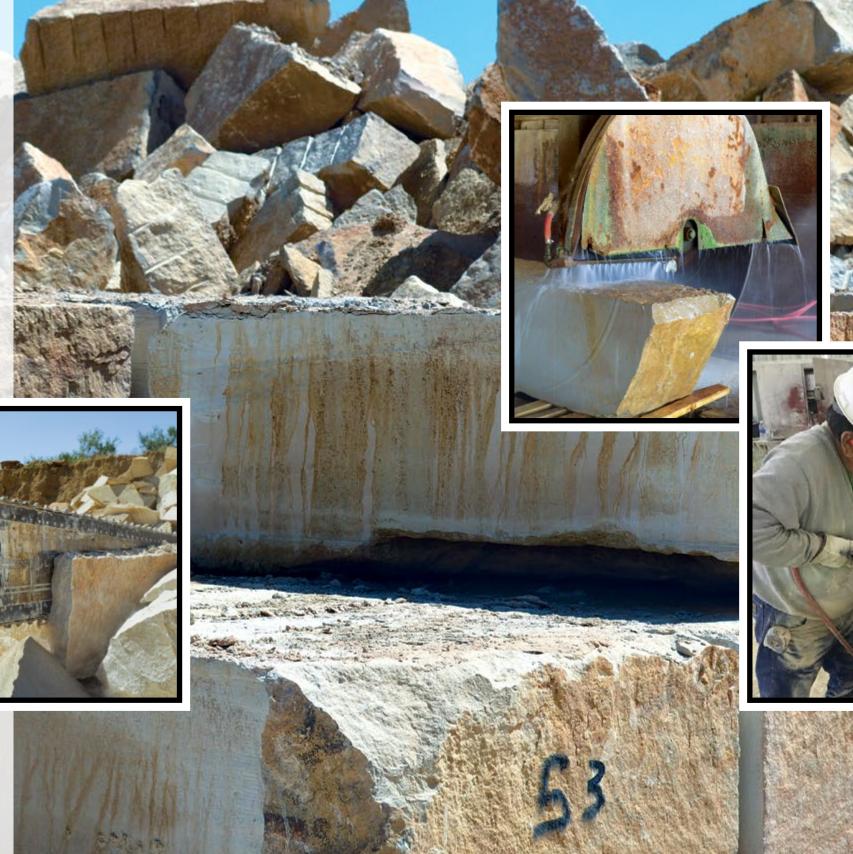

## **PROCESS**

The blocks are extracted and customized to meet each fabricator's requirements whether it is drilled to size quarry blocks, or custom sawn mill blocks.

The stone is shipped to your job site, cut to fit and ready to set, eliminating the need for cutting on the job.

Mezger Enterprises owns and operates four quarries and more than 1,000 acres in Lueders, Texas.